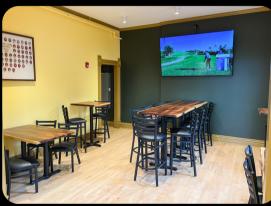

## MAIN FLOOR TAPROOM BUYOUT

Host your group in our Main Floor Taproom! Our main level taproom is a bright and sunny space with large windows, ornate molding, plants, and a combination of high top and low top tables. The space naturally breaks into three smaller spaces, perfect for mingling for an intimate rehearsal dinner, cocktail hour, or cocktail style reception of any kind. The full service bar features 10 draft beers and an extensive tequila menu.

# MAIN FLOOR TAPROOM BUYOUT DETAILS

Capacity: 49 cocktail style

- Private space
- Includes a private bar/bartenders
- Includes multiple TVs
- This space utilizes the existing taproom furnishings
- Can be rented outside of business hours for events or private meeting space\*
- Can be combined with the Lower Level Speakeasy to increase capacity\*
- \*Additional rental fee applies