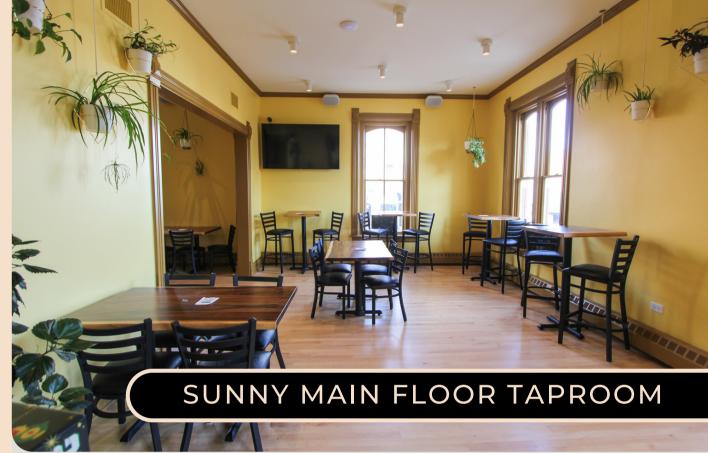

## MAIN FLOOR TAPROOM BUYOUT

Host your group in our Main Floor Taproom! Our main level taproom is a bright and sunny space with large windows, ornate molding, plants, and a combination of high top and low top tables. The space naturally breaks into three smaller spaces, perfect for mingling for an intimate rehearsal dinner, cocktail hour, or cocktail style reception of any kind. The full service bar features 10 draft beers and an extensive tequila menu.

# MAIN FLOOR TAPROOM BUYOUT DETAILS

Capacity: 49 cocktail style

- Private space
- Includes a private bar/bartenders
- Includes multiple TVs
- This space utilizes the existing taproom furnishings
- Can be rented outside of business hours for events or private meeting space\*
- Can be combined with the Lower Level Speakeasy to increase capacity\*
- \*Additional rental fee applies

# THE PARLOR

Reserve a section of our sunny Main Floor Taproom for your group! The Sheriff's Office is the perfect semi-private space for after work happy hours, bachelor/bachelorette parties, birthdays, and other informal gatherings.