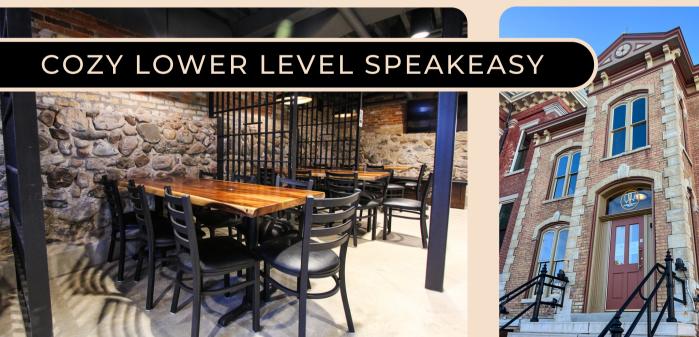

### LOWER LEVEL SPEAKEASY

Looking for a more cozy space? Our Lower Level Speakeasy has an intimate vibe with exposed brick walls, original jail cell walls (they're cool, we promise), an impressive list of bourbons, and a combination of high top and low top tables. The spacious room has clear sight-lines to the bar from all corners, so your group will have plenty of room to spread out while still being together. Great for showers, holiday parties, anniversary parties, birthday parties, after work happy hours and more. The full service bar features 10 draft beers and an extensive bourbon menu.

## LOWER LEVEL SPEAKEASY BUYOUT DETAILS

Capacity: 49 cocktail style

- Private space
- Includes a private bar/bartenders
- Includes multiple TVs
- This space utilizes the existing taproom furnishings
- Can be rented outside of business hours for events or private meeting space\*
- Can be combined with the Main Floor Taproom to increase capacity\*
- \*Additional rental fee applies