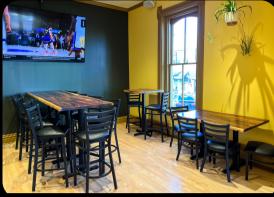

# THE PARLOR

Reserve a section of our sunny Main Floor Taproom for your group! The Sheriff's Office is the perfect semi-private space for after work happy hours, bachelor/bachelorette parties, birthdays, and other informal gatherings.

Capacity: 25 cocktail style

- Semi-private space
- Service at the Main Floor Taproom bar
- Includes one 85' smart TV
- This space utilizes the existing taproom furnishings