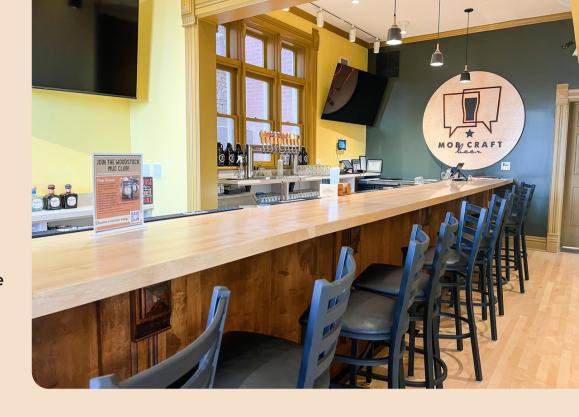

## MAIN FLOOR TAPROOM BUYOUT

Host your group in our Main Floor Taproom! Our main level taproom is a bright and sunny space with large windows, ornate molding, plants, and a combination of high top and low top tables. The space naturally breaks into three smaller spaces, perfect for mingling for an intimate rehearsal dinner, cocktail hour, or cocktail style reception of any kind. The full service bar features 10 draft beers and an extensive tequila menu.

# MAIN FLOOR TAPROOM BUYOUT DETAILS

Capacity: 49 cocktail style

- Private space
- Includes a private bar/bartenders
- Includes multiple TVs
- This space utilizes the existing taproom furnishings
- Can be rented outside of business hours for events or private meeting space\*
- Can be combined with the Lower Level Speakeasy to increase capacity\*
- \*Additional rental fee applies