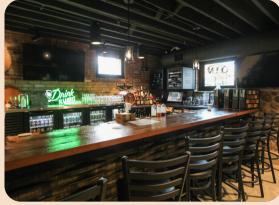

### LOWER LEVEL SPEAKEASY

Looking for a more cozy space? Our Lower Level Speakeasy has an intimate vibe with exposed brick walls, original jail cell walls (they're cool, we promise), an impressive list of bourbons, and a combination of high top and low top tables. The spacious room has clear sight-lines to the bar from all corners, so your group will have plenty of room to spread out while still being together. Great for showers, holiday parties, anniversary parties, birthday parties, after work happy hours and more. The full service bar features 10 draft beers and an extensive bourbon menu.

## LOWER LEVEL SPEAKEASY BUYOUT DETAILS

Capacity: 49 cocktail style

- Private space
- Includes a private bar/bartenders
- Includes multiple TVs
- This space utilizes the existing taproom furnishings
- Can be rented outside of business hours for events or private meeting space\*
- Can be combined with the Main Floor Taproom to increase capacity\*
- \*Additional rental fee applies