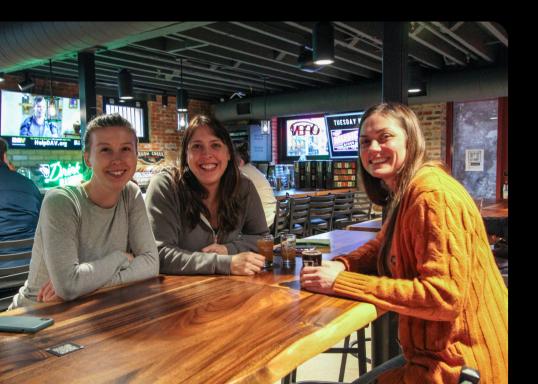

## MAIN FLOOR TAPROOM BUYOUT

Host your group in our Main Floor Taproom! Our main level taproom is a bright and sunny space with large windows, ornate molding, plants, and a combination of high top and low top tables. The space naturally breaks into three smaller spaces, perfect for mingling for an intimate rehearsal dinner, cocktail hour, or cocktail style reception of any kind. The full service bar features 10 draft beers and an extensive tequila menu.

# THE PARLOR

Reserve a section of our sunny Main Floor Taproom for your group! The Sheriff's Office is the perfect semi-private space for after work happy hours, bachelor/bachelorette parties, birthdays, and other informal gatherings.