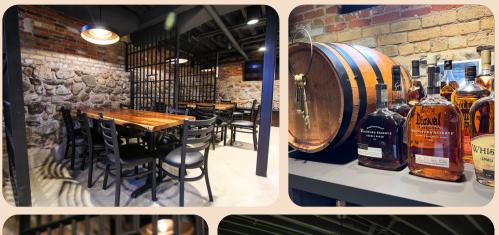

### LOWER LEVEL SPEAKEASY

Looking for a more cozy space? Our Lower Level Speakeasy has an intimate vibe with exposed brick walls, original jail cell walls (they're cool, we promise), an impressive list of bourbons, and a combination of high top and low top tables. The spacious room has clear sight-lines to the bar from all corners, so your group will have plenty of room to spread out while still being together. Great for showers, holiday parties, anniversary parties, birthday parties, after work happy hours and more. The full service bar features 10 draft beers and an extensive bourbon menu.

## LOWER LEVEL SPEAKEASY BUYOUT DETAILS

Capacity: 49 cocktail style

- Private space
- Includes a private bar/bartenders
- Includes multiple TVs
- This space utilizes the existing taproom furnishings
- Can be rented outside of business hours for events or private meeting space\*
- Can be combined with the Main Floor Taproom to increase capacity\*
- \*Additional rental fee applies