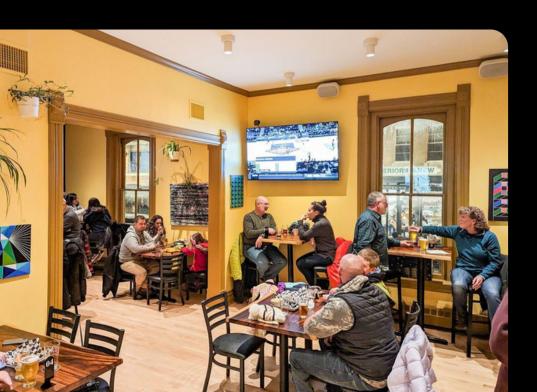

# THE PARLOR

Reserve a section of our sunny Main Floor Taproom for your group! The Sheriff's Office is the perfect semi-private space for after work happy hours, bachelor/bachelorette parties, birthdays, and other informal gatherings.

Capacity: 25 cocktail style

- Semi-private space
- Service at the Main Floor Taproom bar
- Includes one 85' smart TV
- This space utilizes the existing taproom furnishings